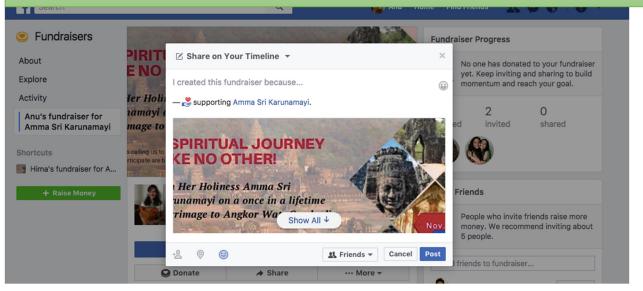

|     | y Organization<br>★★★★   | n in Au               |
| Sel<br>a lifetime<br>t, Combodia | Back Nex                                                                                                                                                                                                         | xt  | nity<br>vite your friend | s to like             |
| and the second second            |                                                                                                                                                                                                                  | ι¢. | 7,247 p€ Chat (6         | 260                   |



## Step7: From Fundraisers page: Donate, Share & invite your friends



## Step8: Click on "Share" to post