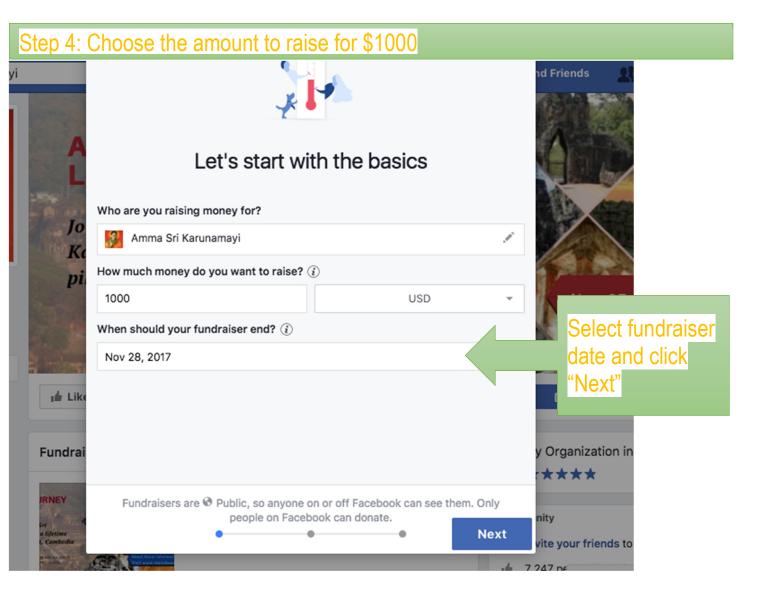

| Step                             | 5: Tell your story or leave it as it and click                                                                                                                                                                   | "N  | lext"                    |                       |
|----------------------------------|------------------------------------------------------------------------------------------------------------------------------------------------------------------------------------------------------------------|-----|--------------------------|-----------------------|
| A                                | Tell your story                                                                                                                                                                                                  |     | nd Friends               | *                     |
| Jo                               | What's the title of your fundraiser? 🛞                                                                                                                                                                           | ×   |                          | 1 1 1 1 1 1           |
| Ka<br>pi                         | Why are you raising money? (i)                                                                                                                                                                                   |     |                          |                       |
| pt.                              | I'm asking for donations to Amma Sri Karunamayi. I've chosen this nonprofit<br>because their mission means a lot to me, and I hope you'll consider<br>contributing. Every little bit will help me reach my goal. | ۲   | Nee                      | 27 to<br>d Mor<br>www |
| Fundrai                          |                                                                                                                                                                                                                  |     | y Organization<br>★★★★   | n in Au               |
| Sel<br>a lifetime<br>t, Combodia | Back Nex                                                                                                                                                                                                         | xt  | nity<br>vite your friend | s to like             |
| and the second second            |                                                                                                                                                                                                                  | ι¢. | 7,247 p€ Chat (6         | 260                   |