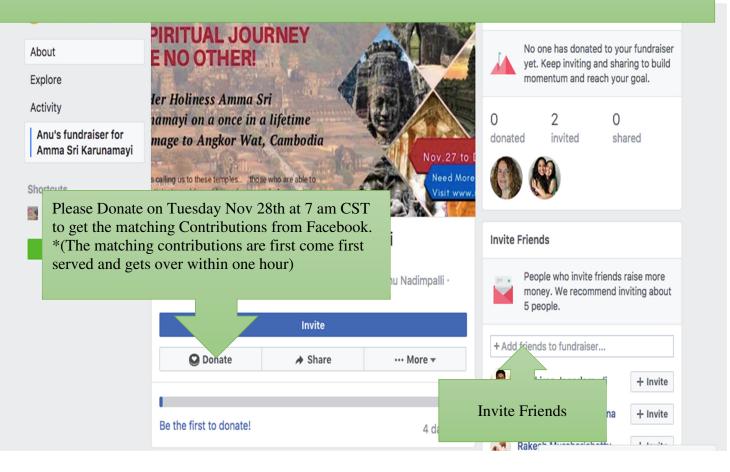

|     | y Organization<br>★★★★   | n in Au               |
| Sel<br>a lifetime<br>t, Combodia | Back Nex                                                                                                                                                                                                         | xt  | nity<br>vite your friend | s to like             |
| and the second second            |                                                                                                                                                                                                                  | ι¢. | 7,247 p€ Chat (6         | 260                   |



## Step7: From Fundraisers page: Donate, Share & invite your friends



## Step8: Click on "Share" to post