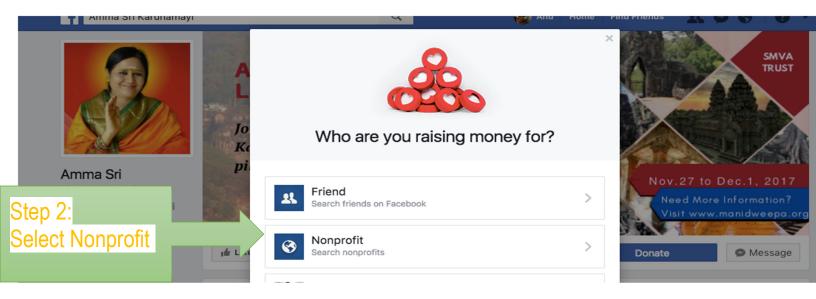

## Step 3: Search for Amma Sri Karunamayi

|          | Select Nonprofit                                                 | × |  |
|----------|------------------------------------------------------------------|---|--|
| A        | Amma Sri Karunamayi                                              |   |  |
| 10       | Amma Sri Karunamayi 7,246 likes • Human Services • Austin, Texas |   |  |
| THE REAL |                                                                  |   |  |