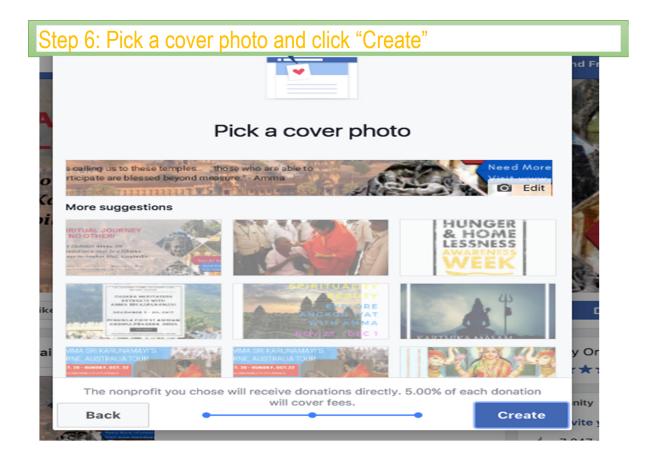

|     | y Organization<br>★★★★   | n in Au               |
| Sel<br>a lifetime<br>t, Combodia | Back Nex                                                                                                                                                                                                         | xt  | nity<br>vite your friend | s to like             |
| and the second second            |                                                                                                                                                                                                                  | ι¢. | 7,247 p€ Chat (6         | 260                   |



## Step7: From Fundraisers page: Donate, Share & invite your friends



## Step8: Click on "Share" to post