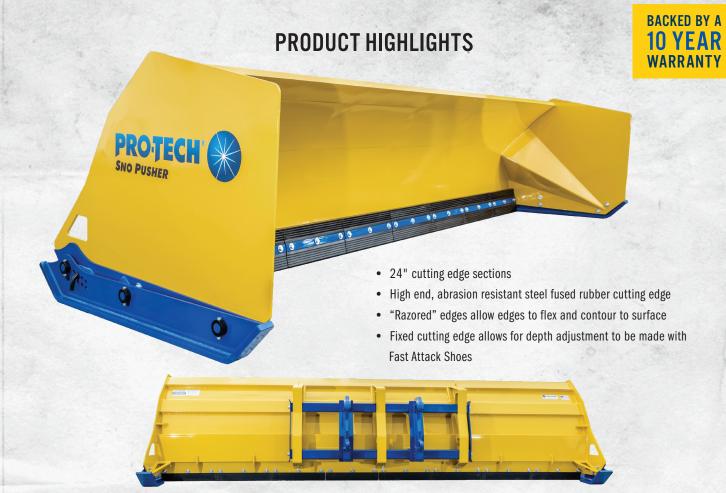

#### THE FUSION EDGE

- Best of Both Worlds: High end, abrasion resistant steel is fused directly in the rubber cutting edge - squeegee wet heavy snow and scrape hardpack
- Flip It: The Fusion Edge features a double edge, meaning that you can easily flip it when one side is worn and keep pushing snow
- Quick Change: 24" cutting edge sections allow you to easily swap out pieces
  if one is damaged
- Extreme Durability: In testing, the Fusion Edge averaged 350-500 hours of use before needing to be replaced

#### **FAST ATTACK SHOES**

- Adjust In Seconds: Cutting edge depth is no longer made along the entire edge
  of the Sno Pusher, simply pull the pin on the Fast Attack Shoe and place in
  the optimal position
- Perfect Position: Quickly make adjustments as the cutting edge wears to find the perfect attack position
- Longest Wear Life: The Self Leveling Shoes help you to maintain a level pushing
  position and are made of impact and abrasion resistant, through hardened steel
- Swap Shoes: Many times when you need to swap a shoe, every second counts.
   With the Fast Attack Shoe the three attachment collars allow you to quickly remove and replace the shoe when needed