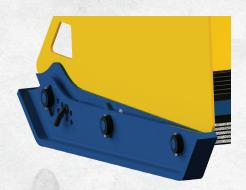

#### **FAST ATTACK SHOES**

- Adjust In Seconds: Cutting edge depth is no longer made along the entire edge
  of the Sno Pusher, simply pull the pin on the Fast Attack Shoe and place in
  the optimal position
- Perfect Position: Quickly make adjustments as the cutting edge wears to find the perfect attack position
- Longest Wear Life: The Self Leveling Shoes help you to maintain a level pushing
  position and are made of impact and abrasion resistant, through hardened steel
- Swap Shoes: Many times when you need to swap a shoe, every second counts.
   With the Fast Attack Shoe the three attachment collars allow you to quickly remove and replace the shoe when needed

#### PRO FLOAT COUPLER

- Full Movement: Coupler oscillates, contouring to surface variations
- Multiple Options: Bolt-on coupler allows for multiple connection types as prime mover changes. Options include but are not limited to CAT IT, CAT Fusion, JRB, Volvo, Universal, and Pro-Tech's own post-style mount
- **No Limits:** Built the "Pro-Tech way" the Pro-Float coupler has no restrictions when stacking or pushing snow
- Easy Maintenance: The Pro Float Coupler is designed with minimal parts making any required maintenance both minimal and quick

- Self leveling shoes help the plow maintain a level position
- Abrasion and impact resistant shoes are through hardened providing maximum wear life
- Adjustment holes allow for easy setting of cutting edge depth
- Bolt-on coupler (Allows for multiple connection types)
- · Coupler design can oscillate and move vertically and horizontally
- Reinforced structural steel chassis provides for maximum durability