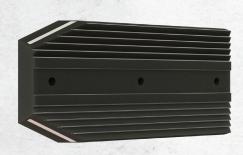

#### THE FUSION EDGE

- Best of Both Worlds: High end, abrasion resistant steel is fused directly in the rubber cutting edge - squeegee wet heavy snow and scrape hardpack
- Flip It: The Fusion Edge features a double edge, meaning that you can easily flip it when one side is worn and keep pushing snow
- Quick Change: 24" cutting edge sections allow you to easily swap out pieces
  if one is damaged
- Extreme Durability: In testing, the Fusion Edge averaged 350-500 hours of use before needing to be replaced