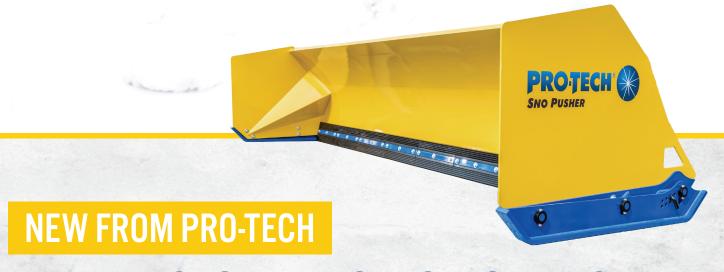

THE FUSION EDGE SNO PUSHER

A Revolutionary Cutting Edge, Coupler, And Shoe Design That Is The First Of Its Kind

# A FUSION OF INCREDIBLE SURFACE OUTCOME, EASE OF USE, AND UNPARALLELED DURABILITY.

The Fusion Edge Sno Pusher is a containment plow 25 years in the making. Since we first opened our doors in the early 90's, we have continually strived to craft containment plows that exceed your expectations. The Fusion Edge Sno Pusher is a culmination of years of customer feedback and our world class engineering to bring you a plow, that scrapes better, lasts "forever", and is easy to operate whether you are a seasoned snow veteran or new to the industry.