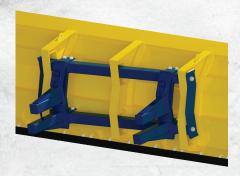

#### PRO FLOAT COUPLER

- Full Movement: Coupler oscillates, contouring to surface variations
- Multiple Options: Bolt-on coupler allows for multiple connection types as prime mover changes. Options include but are not limited to CAT IT, CAT Fusion, JRB, Volvo, Universal, and Pro-Tech's own post-style mount
- **No Limits:** Built the "Pro-Tech way" the Pro-Float coupler has no restrictions when stacking or pushing snow
- Easy Maintenance: The Pro Float Coupler is designed with minimal parts making any required maintenance both minimal and quick

- Self leveling shoes help the plow maintain a level position
- Abrasion and impact resistant shoes are through hardened providing maximum wear life
- Adjustment holes allow for easy setting of cutting edge depth
- Bolt-on coupler (Allows for multiple connection types)
- · Coupler design can oscillate and move vertically and horizontally
- Reinforced structural steel chassis provides for maximum durability