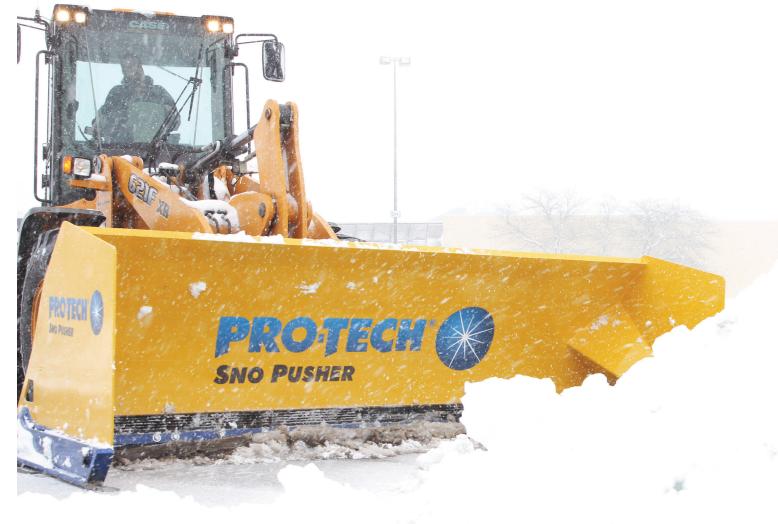

THE FUSION EDGE SNO PUSHER

A Revolutionary Cutting Edge, Coupler, And Shoe Design That Is The First Of Its Kind

# A FUSION OF INCREDIBLE SURFACE OUTCOME, EASE OF USE, AND UNPARALLELED DURABILITY.

The Fusion Edge Sno Pusher is a containment plow 25 years in the making. Since we first opened our doors in the early 90's, we have continually strived to craft containment plows that exceed your expectations. The Fusion Edge Sno Pusher is a culmination of years of customer feedback and our world class engineering to bring you a plow, that scrapes better, lasts "forever", and is easy to operate whether you are a seasoned snow veteran or new to the industry.