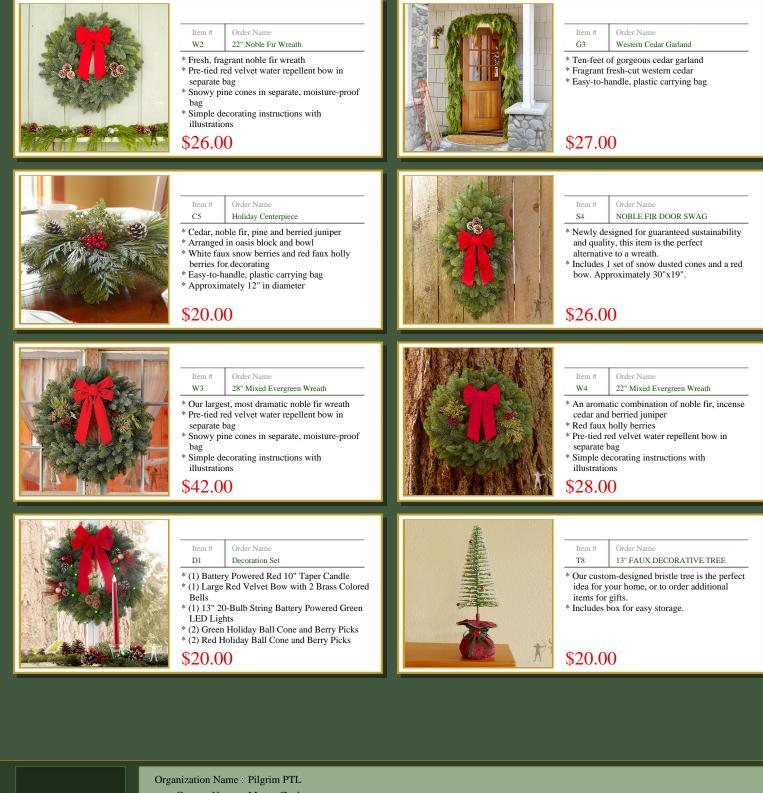

### DIRECT DELIVERY GIFT PROGRAM

Perfect gifts with a personalized holiday message, will arrive directly to recipient fresh within the first two weeks after Thanksgiving.

- \* Noble fir, incense cedar, berried juniper and
- faux holly berries \* Deluxe, pre-tied plaid bow
- \* Poly bag wrapped to retain moisture
- \* Guaranteed fresh delivery within the first two
- weeks after Thanksgiving
- \* Personalized gift message

### \$45.00