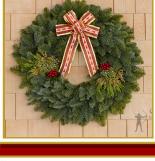

28" Mixed Evergreen Gift Wreath

\* Our largest, most dramatic mixed evergreen

\* Pre tied red and gold Christmas tree bow

wreath with noble fir, incense cedar, berried

\* Guaranteed fresh delivery within the first two

- \* Guaranteed fresh delivery within the first two weeks after Thanksgiving
- \* Personalized gift message
- \$55.00

Item #

W3M

\$65.00