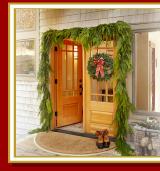

#### Item # Order Name G3M Western Cedar Gift Garlands

\* Two stunning ten-foot garlands made of fragrant, fresh-cut western cedar

Order Name

juniper and faux holly berries

weeks after Thanksgiving

\* Personalized gift message