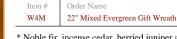

28" Mixed Evergreen Gift Wreath

\* Our largest, most dramatic mixed evergreen

\* Pre tied red and gold Christmas tree bow

wreath with noble fir, incense cedar, berried

\* Guaranteed fresh delivery within the first two

- \* Guaranteed fresh delivery within the first two weeks after Thanksgiving
- \* Personalized gift message
- \$55.00

Item #

W3M

\$65.00