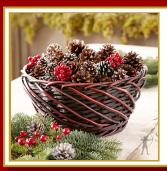

### Item # Order Name Cone Gift Basket N7M

- \* Festive assortment of large, medium and small natural and snowy pine cones
- Large handmade wicker basket Delivery within the first two weeks after
- Thanksgiving \* Personalized gift message

## \$40.00