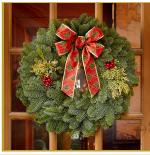

#### Item # Order Name G3M Western Cedar Gift Garlands

\* Two stunning ten-foot garlands made of fragrant, fresh-cut western cedar

Order Name

juniper and faux holly berries

weeks after Thanksgiving

\* Personalized gift message