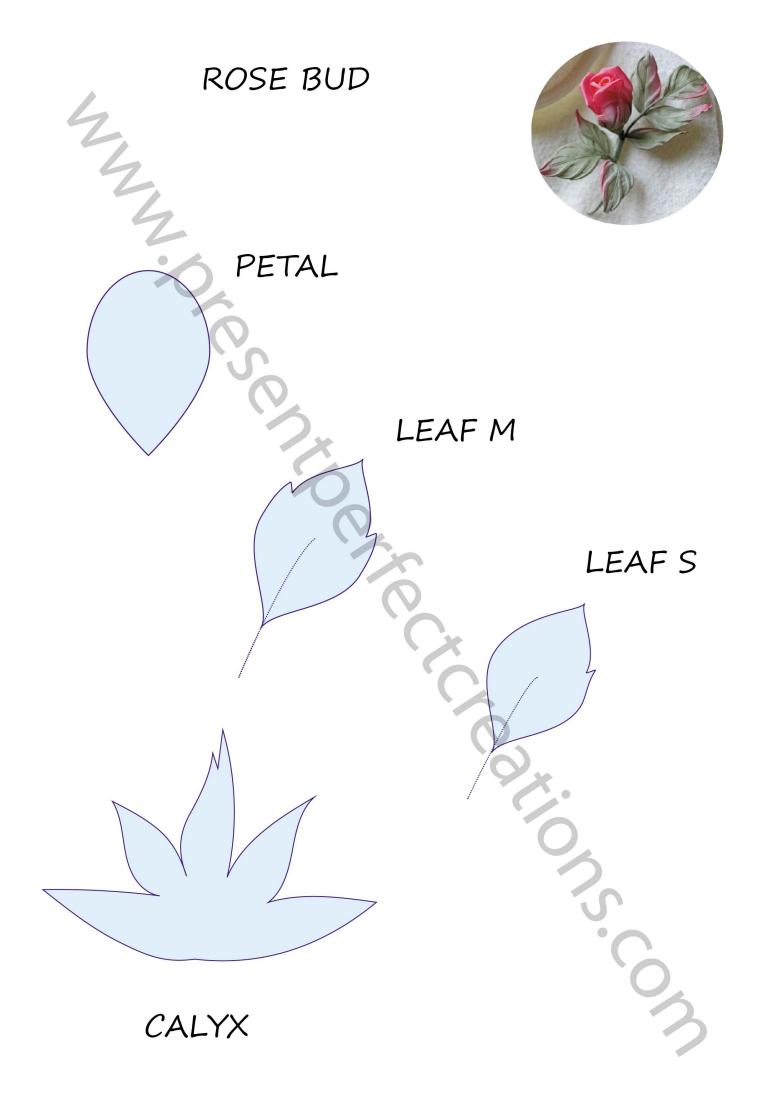

## **Template sheet notes**

## Number of elements required for the fabric rosebud corsage

| Flower petal (washed blue denim)                    | 14 pcs     |
|-----------------------------------------------------|------------|
| Leaf small (navy blue denim)                        | 6 pcs      |
| Leaf medium (navy blue denim)                       | 2pcs       |
| Calyx                                               | 1 pc       |
| Strip of silk for wrapping the leaf branches        | 1cm*30cm   |
| Strip of navy blue denim for wrapping the rose stem | 3cm*15cm   |
| Strip navy blue denim for attaching the brooch pin  | 1.5 cm*6cm |

\*\*\* Please note that all the parts except for the strips of ribbon are cut and glued to the lining on the bias.